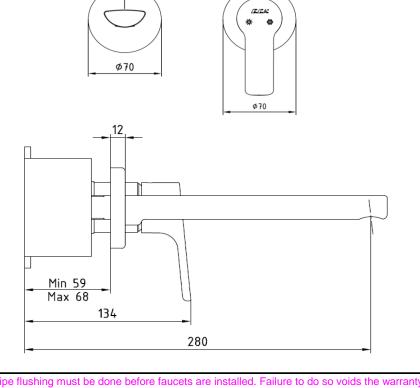

## **SPECIFICATION SHEET - bathroom faucets**

| BRAND:                      | <b>E. C.</b> A°                                                                                                                                                                                                                                     | Product Photo: |
|-----------------------------|-----------------------------------------------------------------------------------------------------------------------------------------------------------------------------------------------------------------------------------------------------|----------------|
| ORIGIN:                     | Turkey                                                                                                                                                                                                                                              |                |
| SERIES:                     | Luna                                                                                                                                                                                                                                                |                |
| PRODUCT<br>DESCRIPTION:     | Single lever Concealed basin mixer, with:  - Compatible with plastic and galvanized tubes  - Special plastic cover  - 2 pcs rosette  - Lime cleqaning system aerator  - flow rate: 5 l/min at 3 bars (45 psi)  - flow pressure 1~5 bars (15~70 psi) |                |
| MODEL No.                   | 102105130 STEX                                                                                                                                                                                                                                      |                |
| FINISH/COLOUR:              | chrome                                                                                                                                                                                                                                              |                |
| DIMENSIONS:                 | Outlet length is 210 mm                                                                                                                                                                                                                             |                |
| OPTIONAL<br>MATCHING PARTS: | Basin waste strainer 1¼"<br>P-trap                                                                                                                                                                                                                  | ]              |