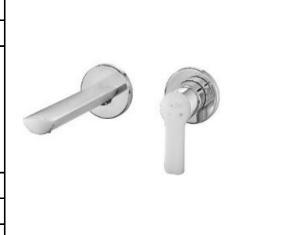

## **SPECIFICATION SHEET - bathroom faucets**

| BRAND:                      | <b>E. C.</b> A°                                                                                                                                                                                                                                     | Product Photo: |
|-----------------------------|-----------------------------------------------------------------------------------------------------------------------------------------------------------------------------------------------------------------------------------------------------|----------------|
| ORIGIN:                     | Turkey                                                                                                                                                                                                                                              |                |
| SERIES:                     | Luna                                                                                                                                                                                                                                                |                |
| PRODUCT<br>DESCRIPTION:     | Single lever Concealed basin mixer, with:  - Compatible with plastic and galvanized tubes  - Special plastic cover  - 2 pcs rosette  - Lime cleqaning system aerator  - flow rate: 5 l/min at 3 bars (45 psi)  - flow pressure 1~5 bars (15~70 psi) |                |
| MODEL No.                   | 102105130 STEX                                                                                                                                                                                                                                      |                |
| FINISH/COLOUR:              | chrome                                                                                                                                                                                                                                              |                |
| DIMENSIONS:                 | Outlet length is 210 mm                                                                                                                                                                                                                             |                |
| OPTIONAL<br>MATCHING PARTS: | Basin waste strainer 1¼"<br>P-trap                                                                                                                                                                                                                  | ]              |